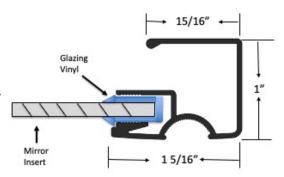

## 650 Series Wide Framed Aluminum Sliding Closet Door

- · Adjustable top L-Guides for smooth and quiet operation
- · Heavy gauge #6063 Aluminum Extrusions (#6463 "Polished" for bright colors)
- · Bottom roller with 1-1/2" diameter smooth rolling nylon wheel in extra heavy 16-gauge steel housing
- · Easy to adjust for out-of-square openings
- · Commercial grade rust resistant aluminum systems
- · One-piece 1-3/4" deep top track
- · Low rise bottom track for minimal floor obstruction
- · Full 1" adjustment to fit opening height
- · 3.0mm ANSI approved safety backed (CAT II) mirror
- Track: Top and Bottom track pre-finished to match door
- · Available Finishes: Bright White, Bronze, Brushed Nickel, Chrome and Brushed Chrome
- · 5-Year Limited Warranty