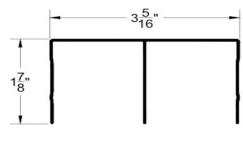

## 650 Series Wide Framed Aluminum Sliding Closet Door

- · Adjustable top L-Guides for smooth and quiet operation
- · Heavy gauge #6063 Aluminum Extrusions (#6463 "Polished" for bright colors)
- · Bottom roller with 1-1/2" diameter smooth rolling nylon wheel in extra heavy 16-gauge steel housing
- · Easy to adjust for out-of-square openings
- · Commercial grade rust resistant aluminum systems
- · One-piece 1-3/4" deep top track
- · Low rise bottom track for minimal floor obstruction
- · Full 1" adjustment to fit opening height
- · 3.0mm ANSI approved safety backed (CAT II) mirror
- Track: Top and Bottom track pre-finished to match door
- · Available Finishes: Bright White, Bronze, Brushed Nickel, Chrome and Brushed Chrome
- · 5-Year Limited Warranty