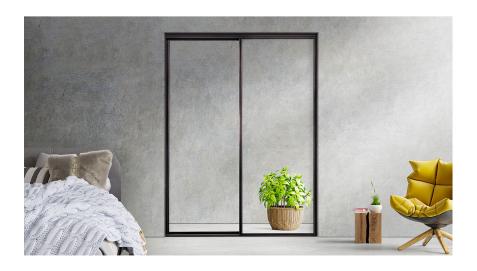

## 650 Series Wide Framed Aluminum Sliding Closet Door

- · Adjustable top L-Guides for smooth and quiet operation
- · Heavy gauge #6063 Aluminum Extrusions (#6463 "Polished" for bright colors)
- · Bottom roller with 1-1/2" diameter smooth rolling nylon wheel in extra heavy 16-gauge steel housing
- · Easy to adjust for out-of-square openings
- · Commercial grade rust resistant aluminum systems
- · One-piece 1-3/4" deep top track
- · Low rise bottom track for minimal floor obstruction
- · Full 1" adjustment to fit opening height
- · 3.0mm ANSI approved safety backed (CAT II) mirror
- Track: Top and Bottom track pre-finished to match door
- · Available Finishes: Bright White, Bronze, Brushed Nickel, Chrome and Brushed Chrome
- · 5-Year Limited Warranty